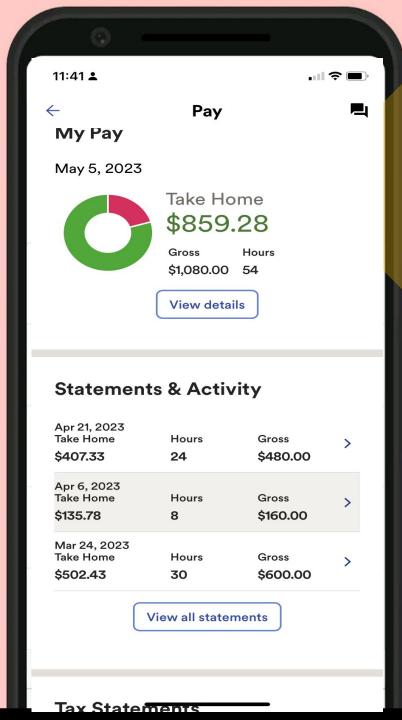

the registration process

Save the User ID and Password









## ADP APP & APPLICATIONS

**LEAP** 

### DOWNLOAD - ADP APP

•GO TO APP STORE

**•SEARCH FOR ADP MOBILE SOLUTIONS** 

•DOWNLOAD THE APP





## **LOGIN**

### •ENTER YOUR USER ID & PASSWORD



Use the same User ID & Password from Registration











#### OBED.GYEDULARBI@YALE.EDU

Password

Help

#### Sign in

Forgot/Reset password



### **APPLICATIONS**





**TIMECARD** 







## **TIMECARD**





Track Time by Punching In/Out on Timesheets

Note: Make sure to choose the current period

Important- Please submit exact time period for clocking In & Out, Your supervisor have to approve your timesheets in order for you to get paid in time.







View your current & previous pay statements



View your Tax Statements







## **QUESTIONS?**

ASK YOUR SUPERVISOR

OR

Reach us at <a href="mailto:payroll@leapforkids.org">payroll@leapforkids.org</a>



BELIEVE you CAN & YOU are halfway THERE