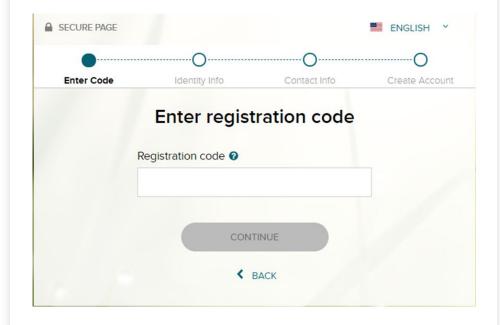

## ADP Registration Guidelines

Select

 I Have a Registration Code.

Enter

Enter your Registration code

•

IRE PAGE

#### FIND ME

I HAVE A REGISTRATION CODE