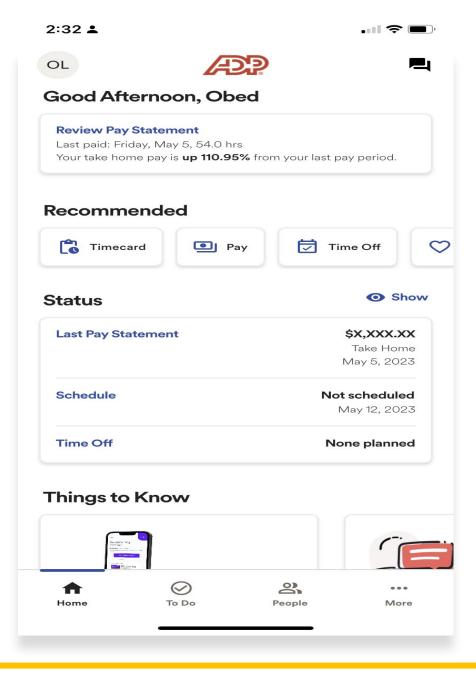

### •ENTER YOUR USER ID & PASSWORD

Use the same User ID & Password from Registration

#### OBED.GYEDULARBI@YALE.EDU

Password

Help

#### Sign in

Forgot/Reset password