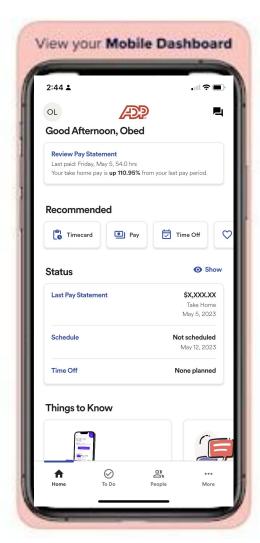

### DOWNLOAD - ADP APP

•GO TO APP STORE

**•SEARCH FOR ADP MOBILE SOLUTIONS** 

•DOWNLOAD THE APP

## **LOGIN**

### •ENTER YOUR USER ID & PASSWORD

Use the same User ID & Password from Registration