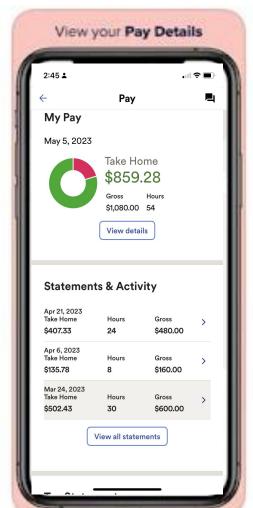

## **TIMECARD**

Track Time by Punching In/Out on Timesheets

Note: Make sure to choose the current period

Important- Please submit exact time period for clocking In & Out, Your supervisor have to approve your timesheets in order for you to get paid in time.

View your current & previous pay statements

View your Tax Statements