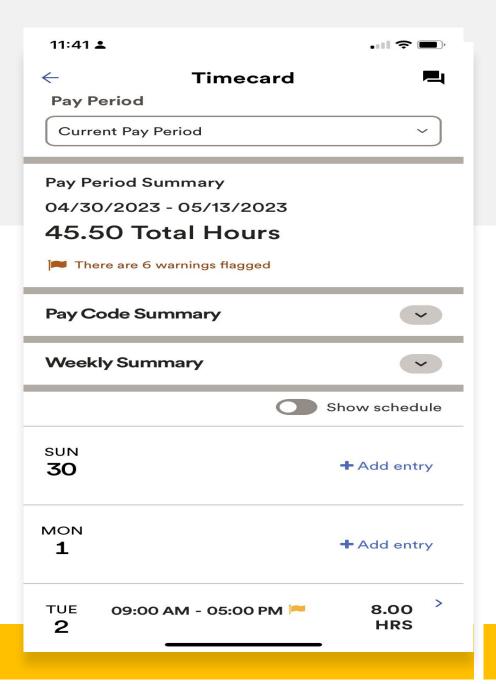

## **TIMECARD**

Track Time by Punching In/Out on Timesheets

Note: Make sure to choose the current period

Important- Please submit exact time period for clocking In & Out, Your supervisor have to approve your timesheets in order for you to get paid in time.