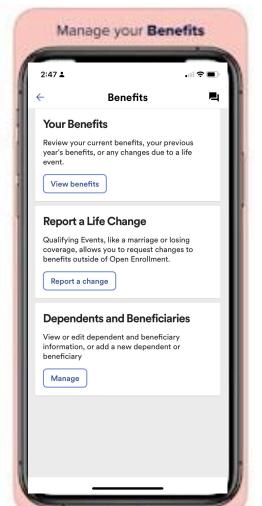

Select

 I Have a Registration Code.

Enter

Enter your Registration code

•

IRE PAGE

### Create your account

reating your online account gives you secure and quick a personal, pay, HR and company information. It's ear

Please select an option to continue.

#### FIND ME

I HAVE A REGISTRATION CODE





### Registration

**IDENTITY INFO**: Enter your identity information, such as First name, Last name that matches your Date of birth or government-issued legal ID [SSN, Drivers license]

Note: Do not enter NICK NAMES

**CONTACT INFO**: Add your primary contact information—a frequently used email address and mobile number to receive account notifications

**CREATE ACCOUNT:** Set up your user ID and strong password to complete the registration process

Save the User ID and Password









## ADP APP & APPLICATIONS

**LEAP** 

### DOWNLOAD - ADP APP

•GO TO APP STORE

**•SEARCH FOR ADP MOBILE SOLUTIONS** 

•DOWNLOAD THE APP





## **LOGIN**

### •ENTER YOUR USER ID & PASSWORD



Use the same User ID & Password from Registration











#### OBED.GYEDULARBI@YALE.EDU

Password

Help

#### Sign in

Forgot/Reset password



### **APPLICATIONS**





**TIMECARD** 







## **TIMECARD**





Track Time by Punching In/Out on Timesheets

Note: Make sure to choose the current period

Important- Please submit exact time period for clocking In & Out, Your supervisor have to approve your timesheets in order for you to get paid in time.







View your current & previous pay statements



View your Tax Statements







## **QUESTIONS?**

ASK YOUR SUPERVISOR

OR

Reach us at <a h